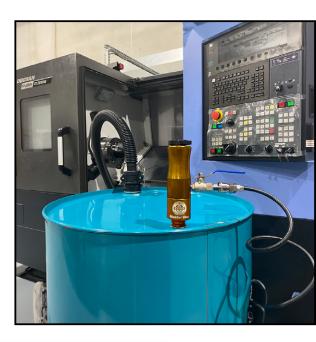

# Discover the XYBEX™ Master Vac: Your Ultimate Solution for Effortless Fluid Removal and Refill!

- > Powered by pneumatic compressed air for seamless operation
- > Engineered to fit standard 205L drums, ensuring compatibility
- > Experience whisper-quiet performance with minimal maintenance requirements
- > Achieve unparalleled efficiency with a high suction rate of 45L/MIN at 50 PSI.

Upgrade your operations today with the XYBEX™ Master Vac!

- Operates with pneumatic compressed air
  - Compatible with standard 205L drums
- Minimal maintenance required operates quietly
- Delivers high suction rate of 45L/MIN (at 50 PSI)

#### Included items:

- 1x Master Vac Venturi Vacuum System
- 1x Flex Hose
- 1x Vacuum Wand
- 1x Drum Fit Kit
- 1x 2W Conversion Attachment
- 1x Instructional Manual