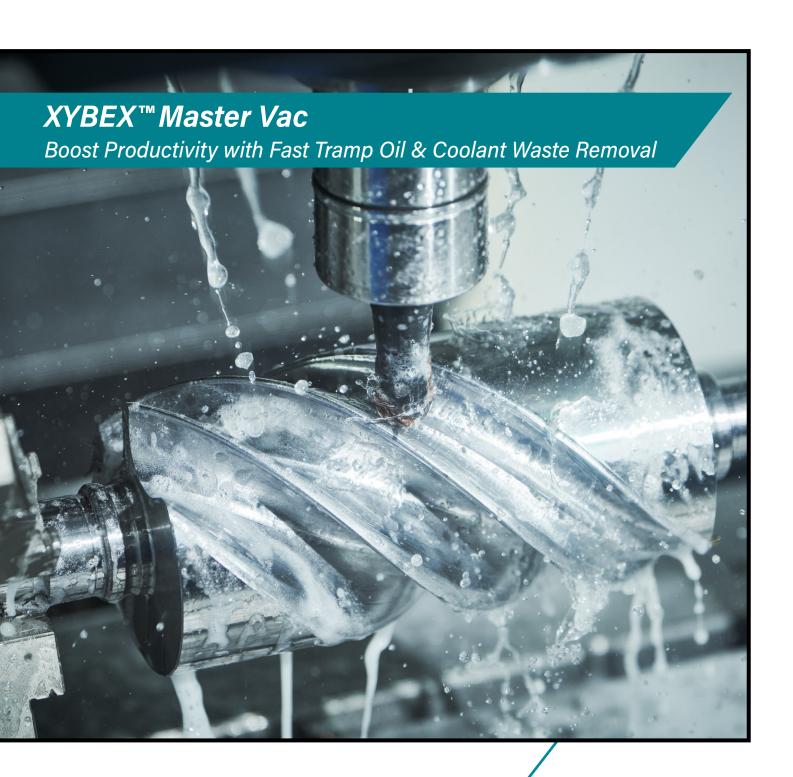

# Discover the XYBEX™ Master Vac: Your Ultimate Solution for Effortless Fluid Removal and Refill!

- > Powered by pneumatic compressed air for seamless operation
- > Engineered to fit standard 205L drums, ensuring compatibility
- > Experience whisper-quiet performance with minimal maintenance requirements
- > Achieve unparalleled efficiency with a high suction rate of 45L/MIN at 50 PSI.

Upgrade your operations today with the XYBEX™ Master Vac!

- Operates with pneumatic compressed air
  - Compatible with standard 205L drums
- Minimal maintenance required operates quietly
- Delivers high suction rate of 45L/MIN (at 50 PSI)