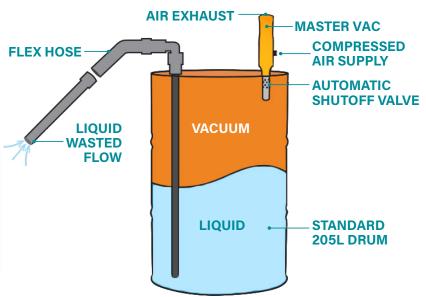

# Discover the XYBEX™ Master Vac: Your Ultimate Solution for Effortless Fluid Removal and Refill!

- > Powered by pneumatic compressed air for seamless operation
- > Engineered to fit standard 205L drums, ensuring compatibility
- > Experience whisper-quiet performance with minimal maintenance requirements
- > Achieve unparalleled efficiency with a high suction rate of 45L/MIN at 50 PSI.

Upgrade your operations today with the XYBEX™ Master Vac!

- Operates with pneumatic compressed air
  - Compatible with standard 205L drums
- Minimal maintenance required operates quietly
- Delivers high suction rate of 45L/MIN (at 50 PSI)

### Highlighted Features

Strong suction power 45L/MIN at 50PSI

Impressive discharge 130L/MIN at 100PSI

Automatic overflow prevention with safety shutoff valve

Built to last Fits any 205L drum effortlessly