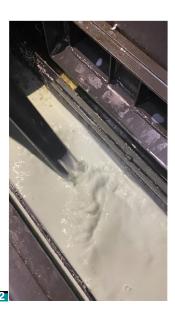

# Discover the XYBEX™ Master Vac: Your Ultimate Solution for Effortless Fluid Removal and Refill!

- > Powered by pneumatic compressed air for seamless operation
- > Engineered to fit standard 205L drums, ensuring compatibility
- > Experience whisper-quiet performance with minimal maintenance requirements
- > Achieve unparalleled efficiency with a high suction rate of 45L/MIN at 50 PSI.

Upgrade your operations today with the XYBEX™ Master Vac!

- Operates with pneumatic compressed air
  - Compatible with standard 205L drums
- Minimal maintenance required operates quietly
- Delivers high suction rate of 45L/MIN (at 50 PSI)

### Highlighted Features

Strong suction power 45L/MIN at 50PSI

Impressive discharge 130L/MIN at 100PSI

Automatic overflow prevention with safety shutoff valve

Built to last Fits any 205L drum effortlessly