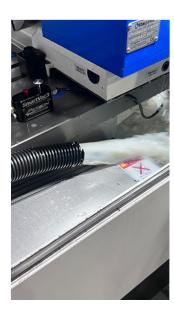

# Discover the XYBEX™ Master Vac: Your Ultimate Solution for Effortless Fluid Removal and Refill!

- > Powered by pneumatic compressed air for seamless operation
- > Engineered to fit standard 205L drums, ensuring compatibility
- > Experience whisper-quiet performance with minimal maintenance requirements
- > Achieve unparalleled efficiency with a high suction rate of 45L/MIN at 50 PSI.

Upgrade your operations today with the XYBEX™ Master Vac!

- Operates with pneumatic compressed air
  - Compatible with standard 205L drums
- Minimal maintenance required operates quietly
- Delivers high suction rate of 45L/MIN (at 50 PSI)

### Highlighted Features

Strong suction power 45L/MIN at 50PSI

Impressive discharge 130L/MIN at 100PSI

Automatic overflow prevention with safety shutoff valve

Built to last Fits any 205L drum effortlessly