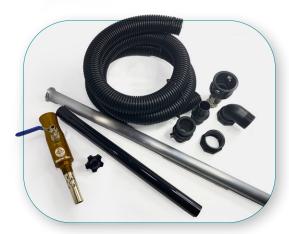

#### Included items:

- 1x Master Vac Venturi Vacuum System
- 1x Flex Hose
- 1x Vacuum Wand
- 1x Drum Fit Kit
- 1x 2W Conversion Attachment
- 1x Instructional Manual