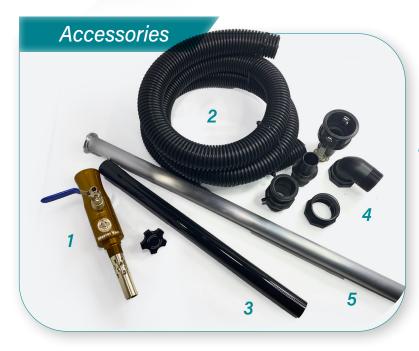

#### **PARTS**

Included items:

- 1. 1x Master Vac
- 2. 1x Flex Hose
- 3. 1x Vacuum Wand
- 4. 1x Drum Fit Kit
- 5. 1x 2W Conversion