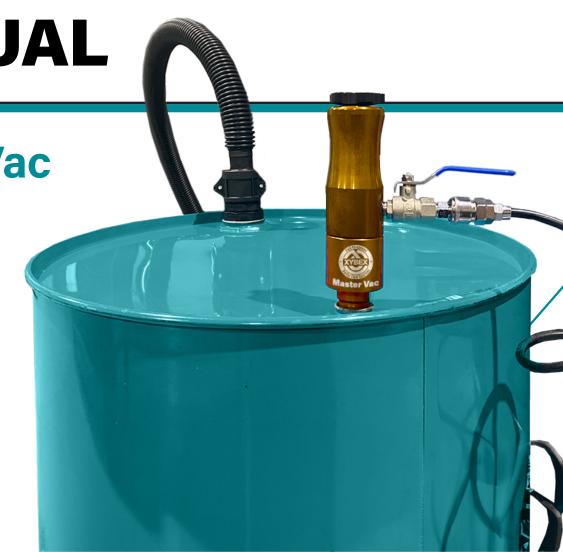

# USER MANUAL

**Master Vac** 

Fluid Removal and Refill System

\*Not recommended to run under 50PSI

- Remove large and small bungs from the 205L (44 gallon) drum
- Firmly secure Drum connector (6) and Hose Elbow connector (5) to large hole of drum
- Screw in MASTER VAC body (1) into the small hole of drum
- Connect Hose (2) to Hose Elbow connector (5) (Might need hot water to connect)
- Connect other end of Hose (2) to Hose to Wand connector (4) (Might need hot water to connect)

- Plug Wand (3) into Hose to Wand connector (4)
- Ensure Ball Valva Tap (7) is in the off/closed, position
- Connect compressed air into
  MASTER VAC Ball Valve Tap (7)
- Turn Ball Valve (7) to the on position and start suck in
- When drum is full the MASTER VAC unit will stop suction