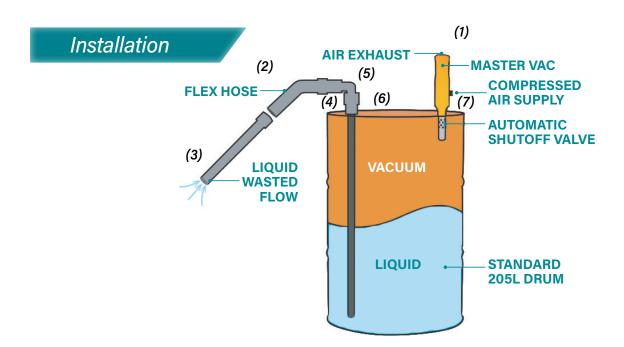

\*Not recommended to run under 50PSI

- Remove large and small bungs from the 205L (44 gallon) drum
- Firmly secure Drum connector (6) and Hose Elbow connector (5) to large hole of drum
- Screw in MASTER VAC body (1) into the small hole of drum
- Connect Hose (2) to Hose Elbow connector (5) (Might need hot water to connect)
- Connect other end of Hose (2) to Hose to Wand connector (4) (Might need hot water to connect)

- Plug Wand (3) into Hose to Wand connector (4)
- Ensure Ball Valva Tap (7) is in the off/closed, position
- Connect compressed air into
  MASTER VAC Ball Valve Tap (7)
- Turn Ball Valve (7) to the on position and start suck in
- When drum is full the MASTER VAC unit will stop suction